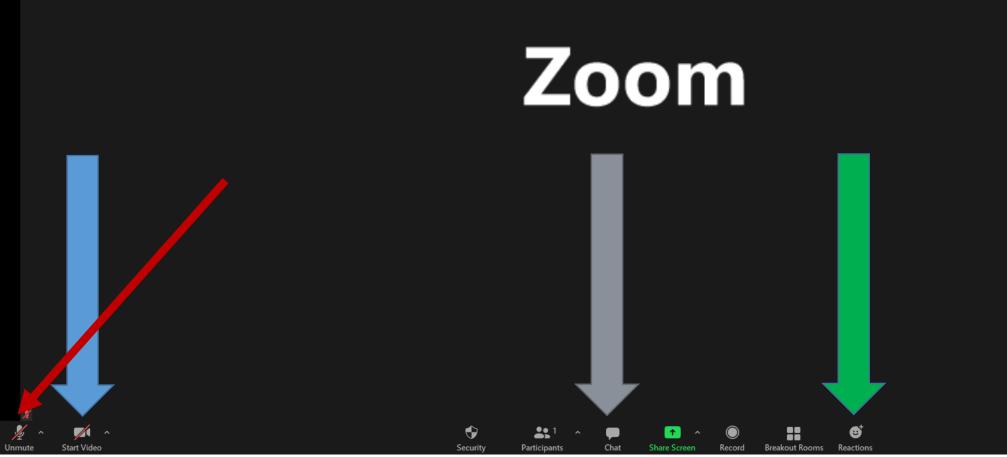

\*Cameras must be on to receive credit for participation\*

۲

The RED ARROW: Is to mute and unmute. You will start the training muted because we want to be able to hear who ever is speaking. We will open the floor for conversations throughout the training. If you need to speak you can unmute yourself when you are ready to speak.

\*Cell phones user can swipe left on their phone and enable cell audio to participate.

We want to be able to see everyone: If you look at the YELLOW arrow it is pointing to the video camera. Make sure there is not a red strike through there, if there is click on it to remove the red strike through to start your video camera.

The GREEN arrow is to the Reaction Button, if you have a question you can click on the hand to raise your hand and the host will see it and call you as soon as a natural break comes along. You will see examples of different types of feedback on the next slide.

The GRAY arrow is the chat box, you can view what has been entered there. We will continue to monitor the Chat box throughout the forum and hopefully answer your questions. Should something come up that you need more clarification on we ask that you place the question into the Chat box so we may investigate it further.

The Chat box will also be used to keep up with participation when credit is given for these forums.

•••

More

 $\uparrow$ 

Start Video Share Content Participants

Ļ

Mute

On a Cell phone?! Slide left and you can enable cell audio so you can talk with us!