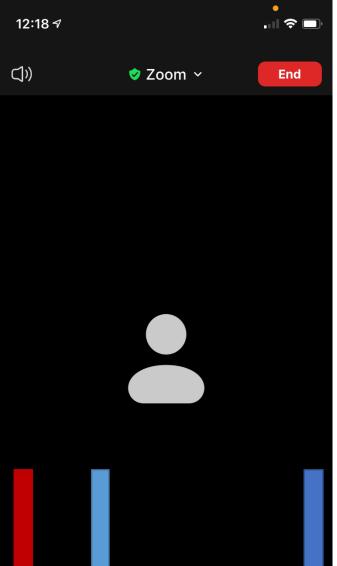

If you are using your phone or tablet.

The RED ARROW: Is to mute and unmute. You are all muted at the beginning because we want to be able to hear who ever is speaking. We will open the floor for conversations throughout the training tonight. If you need to speak you can unmute yourself when you are ready to speak.

The YELLOW Arrow: We want to be able to see everyone: If you look at the YELLOW arrow it is pointing to the video camera. Make sure there is not a red strike through there, if there is click on it to remove the red strike through to start your video camera.

The Grey Arrow: is the area where you can access the chat and reaction function.