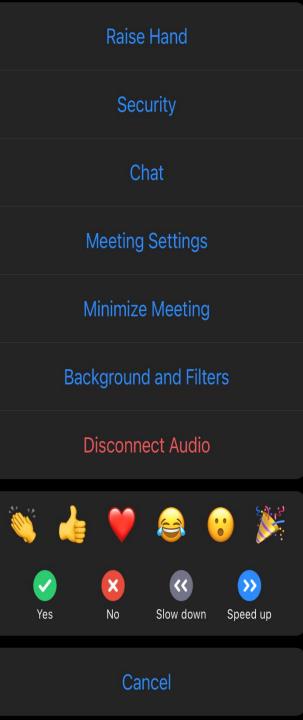

The Grey Arrow: is the area where you can access the chat and reaction function.